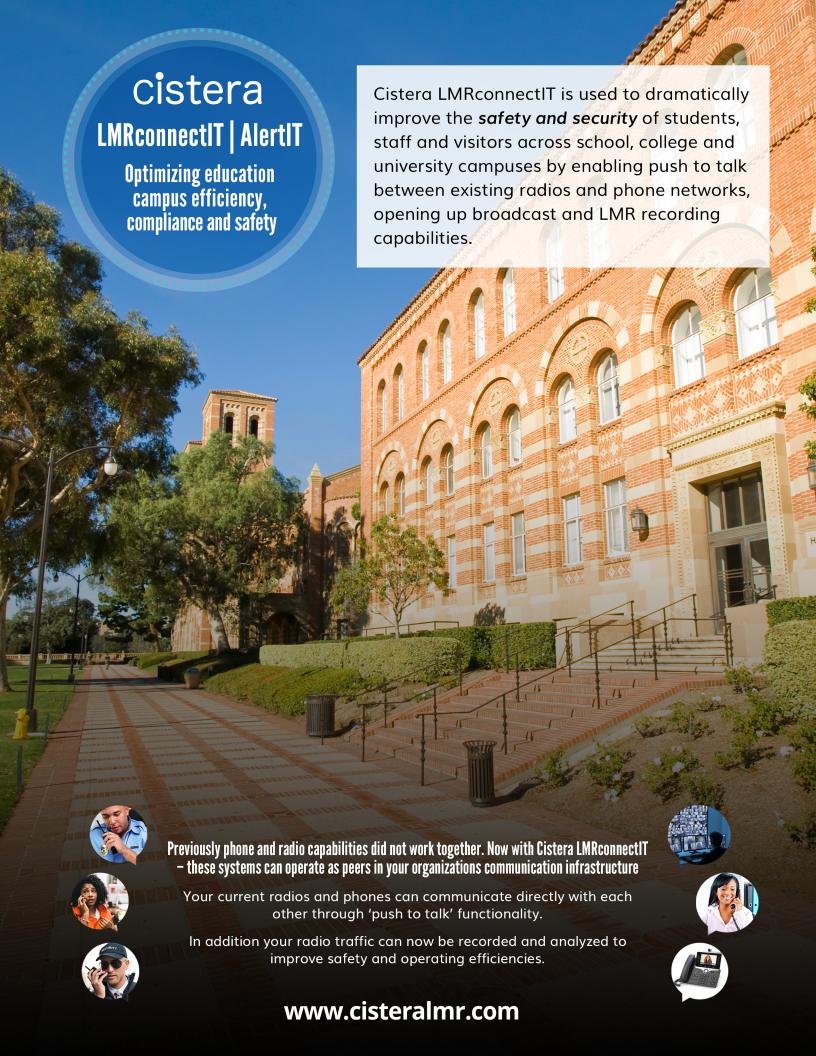

The Cistera Suite delivers critical options to Campus Police and EMS teams including 911 call alerts to dispatch, all-channel LMR (2-way radio) Recording, EAN Paging and Alerts and full Call Recording capabilities.

LMRconnectIT integrates radio communications with existing Unified Communications platforms keeping field teams connected at all times