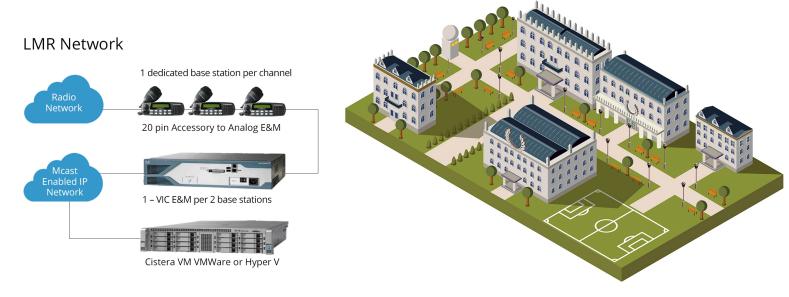

Optimizing education campus efficiency, compliance and safety

This diagram shows the components of the LMR recording setup including base stations for each monitored channel, Cisco ISR and the Cistera VM platform. Refer to configuration guide for additional details.